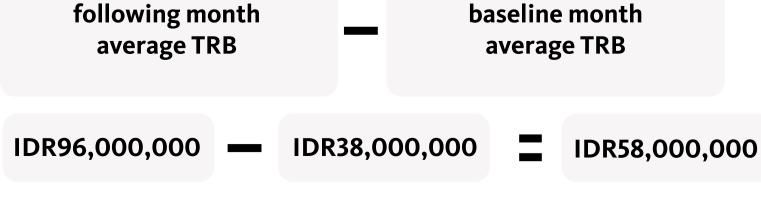

## Illustration of calculation average TRB (Portfolio)

| Maybank iB Savings<br>Account Product                            | Average balance |               | Average balance |
|------------------------------------------------------------------|-----------------|---------------|-----------------|
|                                                                  | August 2024     | November 2024 | growth          |
| MAKSI iB                                                         | IDR30,000,000   | IDR86,000,000 | IDR56,000,000   |
| TabunganKu iB                                                    | IDR8,000,000    | IDR10,000,000 | IDR2,000,000    |
| Average balance                                                  | IDR38,000,000   | IDR96,000,000 | IDR58,000,000   |
| Average TRB = ∑ average balance of all accounts held by Customer |                 |               |                 |

Baseline month Average TRB (August 2024) : IDR38,000,000

Following month Average TRB (November 2024) : IDR96,000,000 Average balance growth =

**Extra Return**