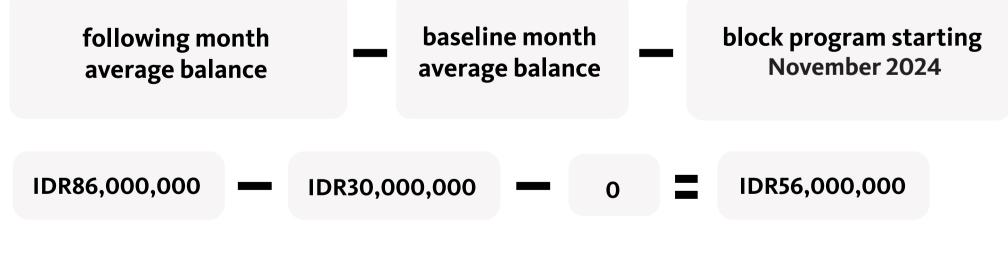

# **Eligibility review**

• There's an average balance growth in Maybank MAKSI iB Savings Account min IDR10,000,000

: IDR30,000,000 Baseline month average balance (August 2024) Following month average balance (November 2024): IDR86,000,000 **Block program starting November 2024** : 0