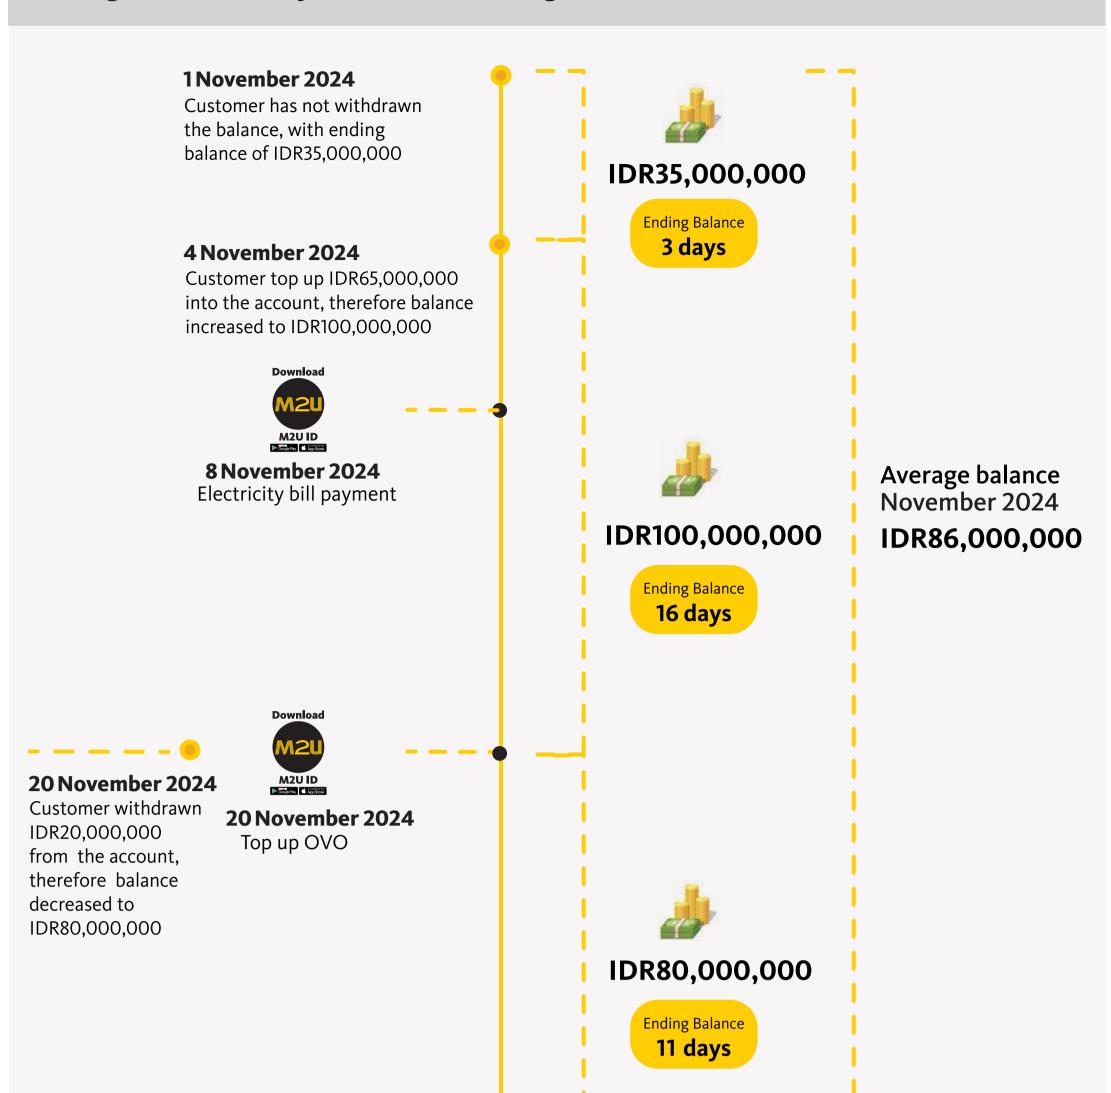

### Average balance on Maybank MAKSI iB Savings Account (November 2024) IDR86,000,000

### **Detail on Average Balance Calculation in November 2024**

**30 November 2024** 

### Average balance calculation on Maybank MAKSI iB Savings Account

### **Average Balance =**

 $\sum$  (ending balance x number of days of deposit) number of days on following month

 $(IDR35,000,000 \times 3 \text{ days}) + (IDR100,000,000 \times 16 \text{ days}) + (IDR80,000,000 \times 11 \text{ days})$ 

30 days

= IDR86,000,000